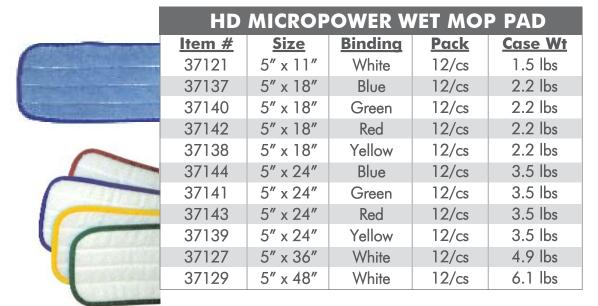

# Heavy-Duty MicroPower Mop System

|      |      | _  |      |
|------|------|----|------|
| Bina | lina | Co | lors |

|                                                                                                                                                                                                                                                                                                                                                                                                                                                                                                                                                                                                                                                                                                                                                                                                                                                                                                                                                                                                                                                                                                                                                                                                                                                                                                                                                                                                                                                                                                                                                                                                                                                                                                                                                                                                                                                                                                                                                                                                                                                                                                                                | HD MICROPOWER DUST MOP PAD |             |             |         |  |
|--------------------------------------------------------------------------------------------------------------------------------------------------------------------------------------------------------------------------------------------------------------------------------------------------------------------------------------------------------------------------------------------------------------------------------------------------------------------------------------------------------------------------------------------------------------------------------------------------------------------------------------------------------------------------------------------------------------------------------------------------------------------------------------------------------------------------------------------------------------------------------------------------------------------------------------------------------------------------------------------------------------------------------------------------------------------------------------------------------------------------------------------------------------------------------------------------------------------------------------------------------------------------------------------------------------------------------------------------------------------------------------------------------------------------------------------------------------------------------------------------------------------------------------------------------------------------------------------------------------------------------------------------------------------------------------------------------------------------------------------------------------------------------------------------------------------------------------------------------------------------------------------------------------------------------------------------------------------------------------------------------------------------------------------------------------------------------------------------------------------------------|----------------------------|-------------|-------------|---------|--|
| and representation of the control of | <u>ltem #</u>              | <u>Size</u> | <u>Pack</u> | Case Wt |  |
| A CHARLES AND ADDRESS OF THE PARTY OF THE PA | 37122                      | 5" x 11"    | 12/cs       | 1.8 lbs |  |
|                                                                                                                                                                                                                                                                                                                                                                                                                                                                                                                                                                                                                                                                                                                                                                                                                                                                                                                                                                                                                                                                                                                                                                                                                                                                                                                                                                                                                                                                                                                                                                                                                                                                                                                                                                                                                                                                                                                                                                                                                                                                                                                                | 37124                      | 5" x 18"    | 12/cs       | 3.0 lbs |  |
|                                                                                                                                                                                                                                                                                                                                                                                                                                                                                                                                                                                                                                                                                                                                                                                                                                                                                                                                                                                                                                                                                                                                                                                                                                                                                                                                                                                                                                                                                                                                                                                                                                                                                                                                                                                                                                                                                                                                                                                                                                                                                                                                | 37126                      | 5" x 24"    | 12/cs       | 4.3 lbs |  |
| THE PERSON NAMED IN                                                                                                                                                                                                                                                                                                                                                                                                                                                                                                                                                                                                                                                                                                                                                                                                                                                                                                                                                                                                                                                                                                                                                                                                                                                                                                                                                                                                                                                                                                                                                                                                                                                                                                                                                                                                                                                                                                                                                                                                                                                                                                            | 37128                      | 5" x 36"    | 12/cs       | 6.1 lbs |  |
|                                                                                                                                                                                                                                                                                                                                                                                                                                                                                                                                                                                                                                                                                                                                                                                                                                                                                                                                                                                                                                                                                                                                                                                                                                                                                                                                                                                                                                                                                                                                                                                                                                                                                                                                                                                                                                                                                                                                                                                                                                                                                                                                | 37130                      | 5" x 48"    | 12/cs       | 7.5 lbs |  |