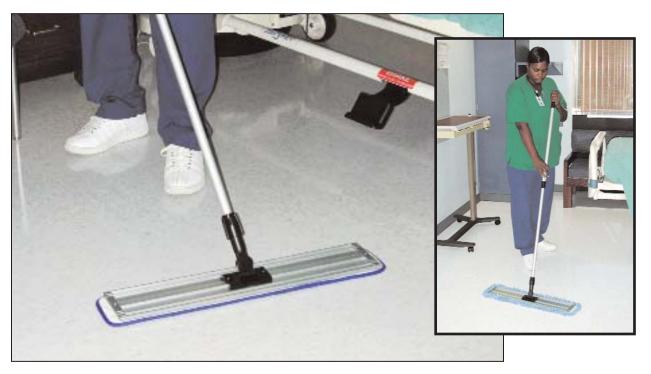

### Reduce the amount of chemicals, water, & energy needed to clean

The Heavy-Duty MicroPower Mop System is designed to fit the operator's needs. Microfibers are specially designed non-abrasive, non-linting fibers, small enough to penetrate into surface pores and remove tiny dust particles. HD MicroPower Mops save time and money by using a smaller amount of chemicals and water to clean than traditional mops. To use HD MicroPower Mop Pads, simply apply a clean pad, clean the area, and remove the pad to be laundered. The Velcro backing makes changing mop pads quick and easy, which helps eliminate concerns about cross-contamination from one area to another.

Both wet and dust mop pads have an absorbent core. Wet mop pads are available in four colors for separating by use or area. Use wet, damp, or dry for a variety of tasks. The lightweight handle and frame reduces the strain of mopping and allows easy maneuvering on flat surfaces: clean walls, ceilings, base boards, and windows with one product. The 360° swivel offers a full range of motion. Its telescoping handle accommodates various tasks and heights. Non-marking end caps protect walls and furniture from scratches.